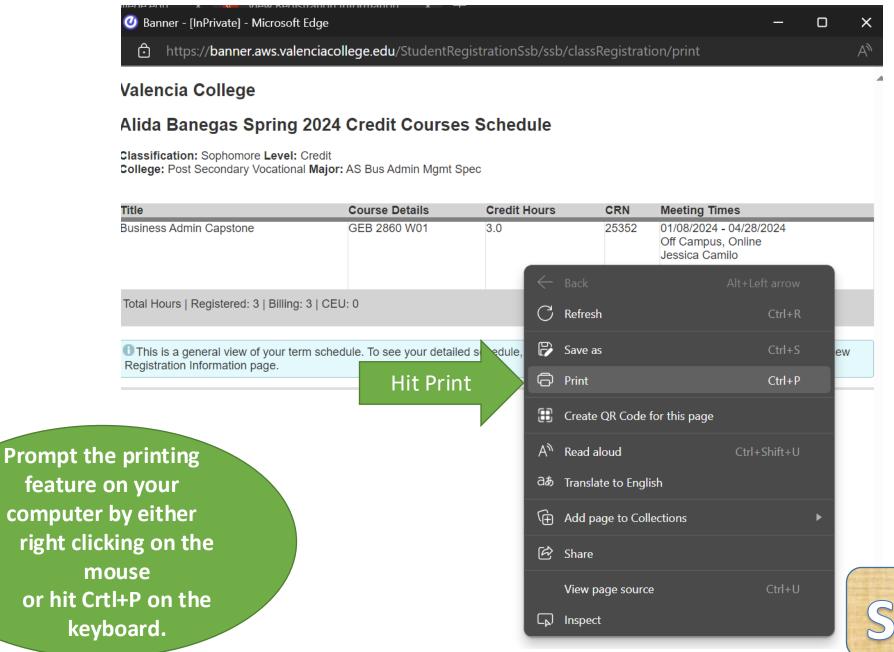

| Valencia College<br>Alida Banegas Spring<br>Classification: Sophomore Level<br>College: Post Secondary Vocatior | : Credit       |                           |                |                                                                 | A banner will pop-u<br>after you hit the<br>print icon. |
|-----------------------------------------------------------------------------------------------------------------|----------------|---------------------------|----------------|-----------------------------------------------------------------|---------------------------------------------------------|
| litle                                                                                                           | Course Details | Credit Hours              | CRN            | Meeting Times                                                   |                                                         |
| Business Admin Capstone                                                                                         | GEB 2860 W01   | 3.0                       | 25352          | 01/08/2024 - 04/28/2024<br>Off Campus, Online<br>Jessica Camilo |                                                         |
| Total Hours   Registered: 3   Billing<br>This is a general view of your to<br>Registration Information page.    |                | led schedule, click on So | chedule Detail | is located on the bottom left on the                            | e View                                                  |
| imaged                                                                                                          |                |                           |                |                                                                 | 202                                                     |
| etailed<br>students<br>hit for                                                                                  |                |                           |                |                                                                 |                                                         |
| m school                                                                                                        |                |                           |                |                                                                 | sten 1                                                  |

### Print

### Total: 1 sheet of paper

Printer

#### Save as PDF

There is a video after Step 15.

HSED-HPCLJm477fdn-078A (...  $\sim$ 

#### Save as PDF

**OneNote for Windows 10** Ready

OneNote (Desktop) Ready

**Microsoft XPS Document Writer** Ready

Microsoft Print to PDF Pages

All 

e.g. 1-5, 8, 11-13

Print

Cancel