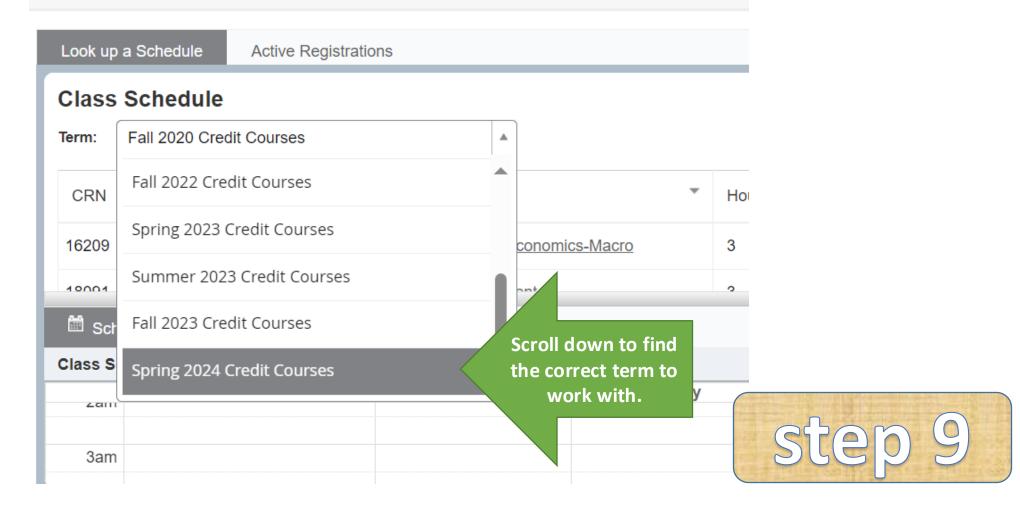

## View Registration Information

| Look up  | a Sched  | ule Active Registrations       |                         |         |          |              |                   | Pin al Ala  |            |            |
|----------|----------|--------------------------------|-------------------------|---------|----------|--------------|-------------------|-------------|------------|------------|
| Class    | Sche     | dule                           |                         |         |          |              |                   | Find th     |            |            |
| Term:    | Spring 2 | 2024 Credit Courses            | •                       |         |          |              |                   | printing ic | ion.       |            |
| CRN      | ÷        | Details                        | Title                   | Ŧ       | Hours \$ | Part Of Term | Schedule Type     | Status      | ≎ Date     | ° 🗱        |
| 25352    |          | GEB 2860, W01                  | Business Admin Capstone |         | 3        | Full Term    | Classroom Section | Registered  | 11/30/2023 |            |
|          |          |                                |                         |         |          |              |                   |             |            | Records: 1 |
| <i>~</i> |          |                                |                         |         |          | • •          |                   |             |            | •          |
| 🛱 Sche   | edule    | Schedule Details               |                         |         |          |              |                   |             |            |            |
| Class Sc | hedule   | for Spring 2024 Credit Cours   | ses                     |         |          |              |                   |             |            |            |
| Zaiii    |          | Sunday                         | Monday                  | Tuesday | V        | Vednesday    | Thursday          | Friday      | Saturday   |            |
|          |          |                                |                         |         |          |              |                   |             |            |            |
|          |          | There is a video afte Step 15. | r                       |         |          |              |                   | S           | step       | 10         |