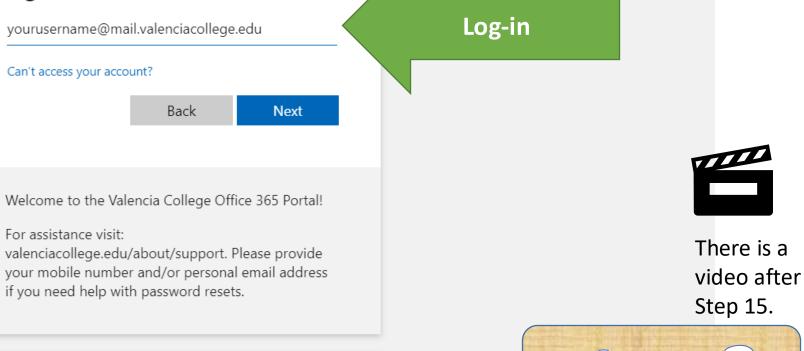

fulti-factor Authentica

opilications, such as Outlook email. Microsoft Teams, and OneDrive. MFA is a security feature nat verifies a user's identity with a second credential beyond a user's password, adding an stra layer of protection.

soft is updating its authentication process, making the Microsoft Authenticator App efault method of authentication. This change is being implemented by Microsoft to

2

Q All

LOG IN 🕥

https://valenciacollege.teamdynamix.com/TDClient/2067/Portal/KB/ArticleDet?ID=154875
 ⊕ A<sup>®</sup>