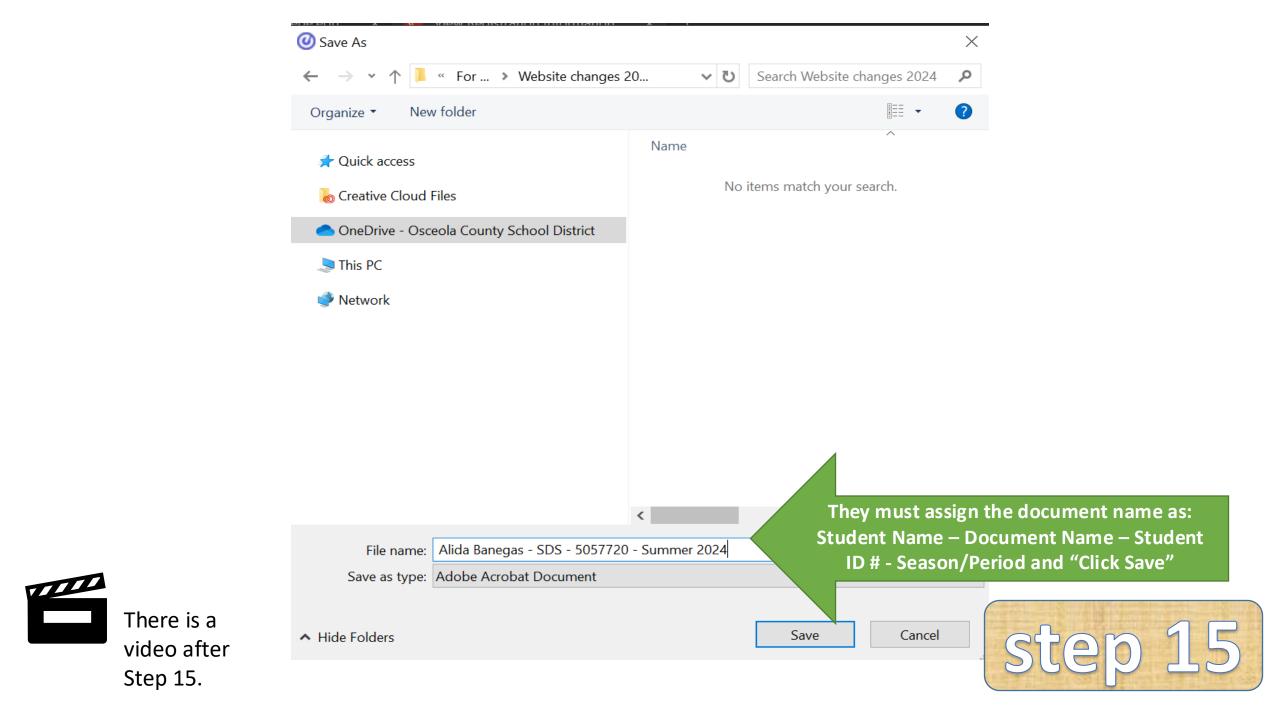

There is a video after Step 15.

https://login.microsoftonline.com/0e886695-3d17-41a8-8544-135b0a92a47c/saml2?SAMLRequest=jVNLj9owEL73V0...  $\bigcirc$ 

## **Finish saving** onto your computer.