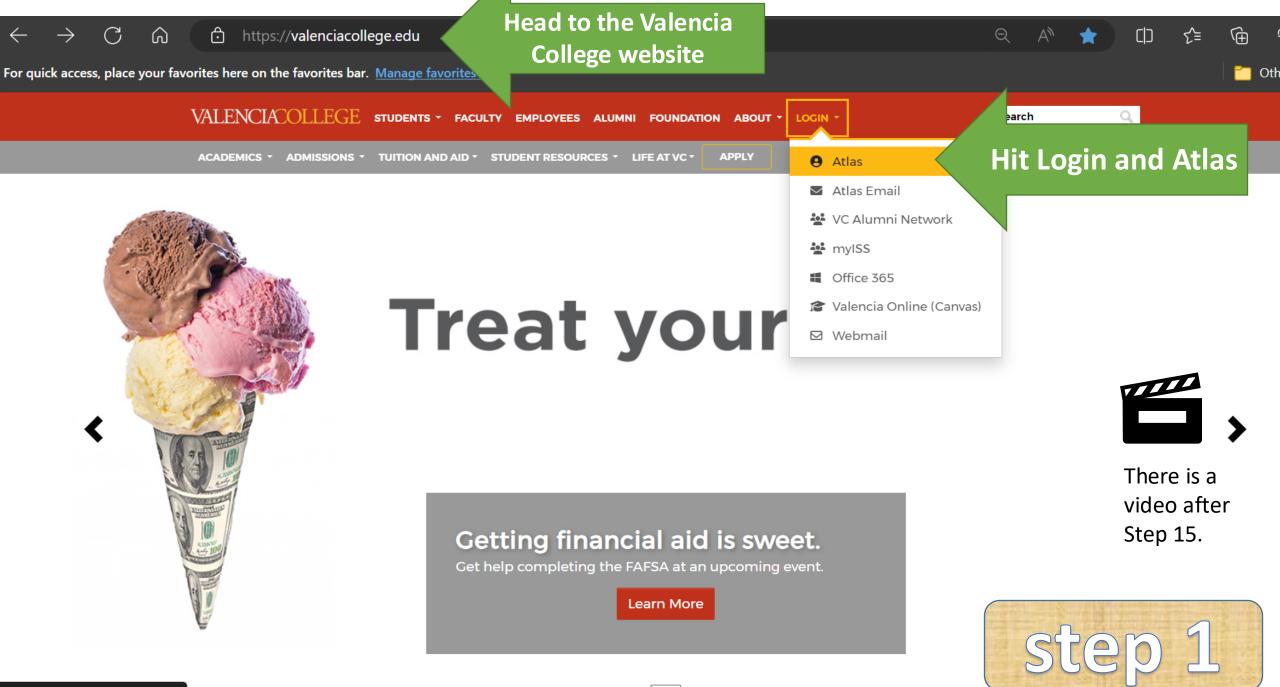

> | <u>Valencia College</u>>



fulti-factor Authentica

opilications, such as Outlook email. Microsoft Teams, and OneDrive. MFA is a security feature nat verifies a user's identity with a second credential beyond a user's password, adding an stra layer of protection.

soft is updating its authentication process, making the Microsoft Authenticator App efault method of authentication. This change is being implemented by Microsoft to



2

Q All

LOG IN 🕥

https://valenciacollege.teamdynamix.com/TDClient/2067/Portal/KB/ArticleDet?ID=154875
 ⊕ A<sup>®</sup>

For quick access, place your favorites here on the favorites bar. Manage favorites now

Client Portal

## d or Update Multi-Factor Auther A) Method

curity • MFA • Microsoft

# cle is intended to help users average tion (MFA) methods.





🔿 🖓 🖞 https://cas.aws.valenciacollege.edu/cas/login?service=https%3A%2F%2Fatlas-awpd-prd.valenciacollege.edu%2Fc%2Fportal...

For quick access, place your favorites here on the favorites bar. Manage favorites now

## VALENCIACOLLEGE

Login to Canvas here.

Valencia College now requires Multifactor Authentication (MFA) for Atlas and related systems. <u>Add or</u> <u>Update Multifactor Authentication</u> <u>Method</u>.

### 👱 LOGIN

Forgot Username? Forgot Password? Login Issues? Sign Up for an Account What is Atlas? Atlas Tutorials Former Students Make sure you have downloaded and linked the Microsoft Authenticator App to your account. Follow the instructions on the article.



There is a video after Step 15.



https://login.microsoftonline.com/0e886695-3d17-41a8-8544-135b0a92a47c/saml2?