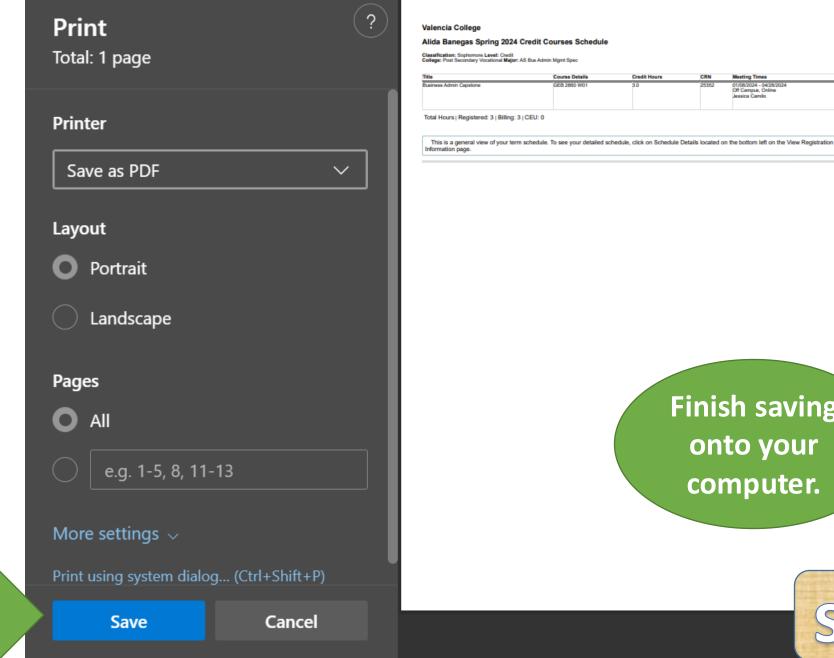

### Print

### Total: 1 sheet of paper

Printer

#### Save as PDF

There is a video after Step 15.

HSED-HPCLJm477fdn-078A (...  $\sim$ 

#### Save as PDF

**OneNote for Windows 10** Ready

OneNote (Desktop) Ready

**Microsoft XPS Document Writer** Ready

Microsoft Print to PDF Pages

All 

e.g. 1-5, 8, 11-13

Print

Cancel

> Change the printer option to SAVE A **PDF.** This will prompt to save to your computer.

Hit Save